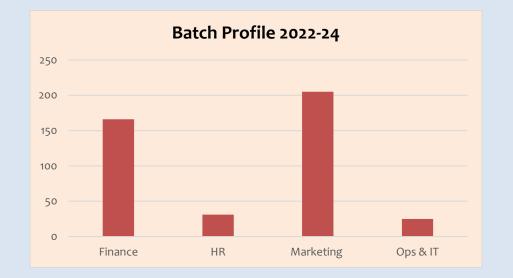

### Final Placements 2022-24 (Batch size – 419 Students)

- Students participating in campus placement-402
- Average salary of top 30% students- Rs. 10.80 lacs pa.
- Highest salary: Rs. 24.00 lacs pa (Dubai)
- Average salary: Rs.9.00 lacs pa.
- Median Salary: Rs 8.47 lacs pa.
- 269 recruiters have visited our Campus for Final Placements.
- 54 new recruiters were added to the pool for final placements & Summer Internships.