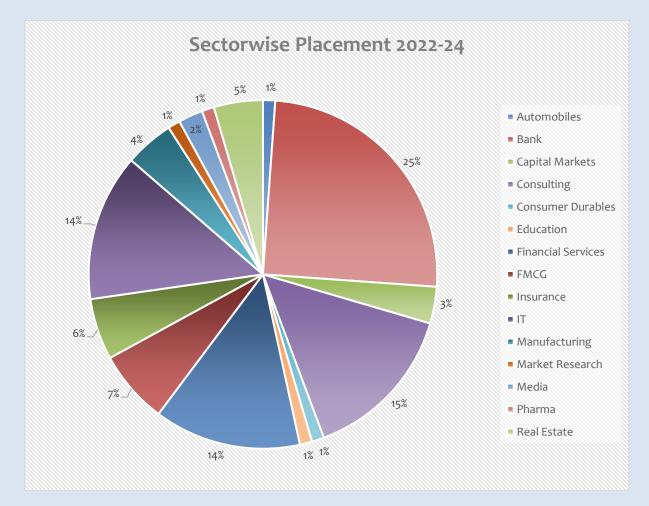

## Highlights

- The Final placements for Management programs Batch 2022-24 started on 15<sup>th</sup> Oct 2023 & Summer internship from 1<sup>st</sup> Dec 2023.
- The placements season this year commenced on a very positive note with a few of the renowned brands marking their presence on campus.
- This was a challenging year because of the industry slowdown.
- The Institute has secured 90% placements for PGDM/MMS final year students and 100% SIP for PGDM/MMS first year students. The students started the internship on 2<sup>nd</sup> May 2024.
- There was great support from Alumni for SIP.
- The major summer and final job offer were made by Industrial Sectors like Banking and Insurance, IT & ITES, Financial Services, Consulting, Infrastructure, Pharma and Manufacturing.
- BFSI & IT were the largest recruiters followed by the Pharma Industry.
- Many start-ups also patronized us.
- Few students were placed in Dubai & Mauritius for Summer internship and final placements.