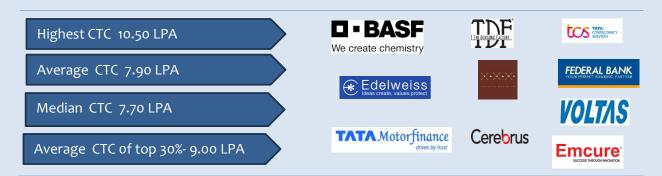

, Croma, Crisil, CIPLA, Darashaw, DBS Bank, Dr. Reddy's, DHL, Deloitte, EY, Emcure, Glenmark, General Mills, Godrej Capital, Hansa Research, HDFC Ltd., HDFC Bank, Kantar, KPMG, KBC Bank, Kotak Bank, Lodha, Kotak Life, HUL, Infosys, ICICI Bank, IDFC First Bank, Jyothylabs, Fox Data, Federal Bank, Factset, Indegene , Nielsen, Federal Bank, KPMG, Novartis, Nova Noradisk ,Macleods, Mahindra and Mahindra, Marico, Pharma Ace, Publicis, Philips (Signify), Property Pistol, Panasonic, Reliance Industries, Roche, Reliance Jio, Rubicon Research, Reliance Retail, Seamex, Sun pharma , SIB, TCS, Tataplay, Triokaa Pharmaceuticals, Tata Motor Finance, Voltas, Vodafone, Wella, Wipro Zydus, Zuventus.





Average CTC of top 30%-9.92 LPA

# **OPERATIONS & IT**



SECLORE FACTSET

КВС

# **HUMAN RESOURCES**



# **PHARMA & BIOTECH**





## MCA Batch 2022-24

Placements in SIES Management institutes are professionally managed by a team of dedicated staff and students. The students are at the forefront of getting new and better companies every year. The cohort of students participating in campus placement program brings with them a wealth of diverse knowledge. Roughly one fourth of the batch every year come with diverse industry experience also.

There are three (2) types of placement cycles for MCA Students: Internship placements and Final Placements.

SIES is proud to announce the successful culmination of the final placement process for the batch of 2022-24.

We extend our deep gratitude to the faculty and alumni for their unwavering support and guidance in making the placement process a gre