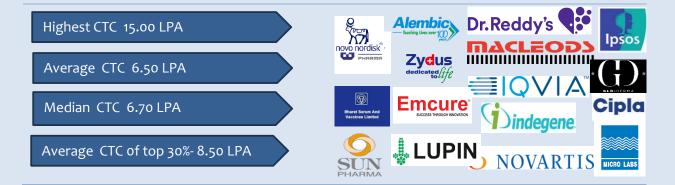

### Final Placements 2022-24 (Batch size – 419 Students)

- Students participating in campus placement-402
- Average salary of top 30% students- Rs. 10.80 lacs pa.
- Highest salary: Rs. 24.00 lacs pa (Dubai)
- Average salary: Rs.9.00 lacs pa.
- Median Salary: Rs 8.47 lacs pa.
- 269 recruiters have visited our Campus for Final Placements.
- 54 new recruiters were added to the pool for final placements & Summer Internships.

#### **Major Recruiters**

Accenture, Axis Bank, Ascenso Tyres, Alembic Pharmaceuticals, Alkem Pharmaceuticals, AK Capital, Britannia, Big Basket, Bennett Coleman, Croma, Crisil, CIPLA, Darashaw, DBS Bank, Dr. Reddy's, DHL, Deloitte, EY, Emcure, Glenmark, General Mills, Godrej Capital, Hansa Research, HDFC Ltd., HDFC Bank, Kantar, KPMG, KBC Bank, Kotak Bank, Lodha, Kotak Life, HUL, Infosys, ICICI Bank, IDFC First Bank, Jyothylabs, Fox Data, Federal Bank, Factset, Indegene , Nielsen, Federal Bank, KPMG, Novartis, Nova Noradisk ,Macleods, Mahindra and Mahindra, Marico, Pharma Ace, Publicis, Philips (Signify), Property Pistol, Panasonic, Reliance Industries, Roche, Reliance Jio, Rubicon Research, Reliance Retail, Seamex, Sun pharma , SIB, TCS, Tataplay, Triokaa Pharmaceuticals, Tata Motor Finance, Voltas, Vodafone, Wella, Wipro Zydus, Zuventus.