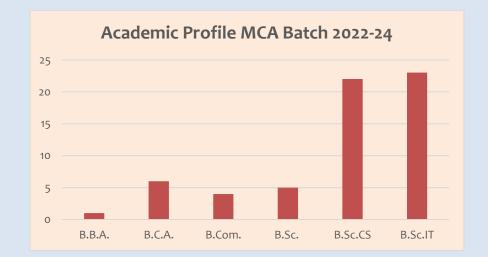

## MCA Batch 2022-24

Placements in SIES Management institutes are professionally managed by a team of dedicated staff and students. The students are at the forefront of getting new and better companies every year. The cohort of students participating in campus placement program brings with them a wealth of diverse knowledge. Roughly one fourth of the batch every year come with diverse industry experience also.