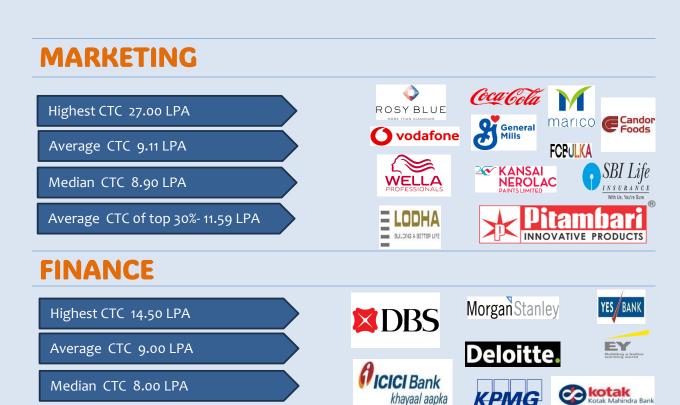

#### **Major Recruiters**

Accenture, Axis Bank, Ascenso Tyres, Alembic Pharmaceuticals, Alkem Pharmaceuticals, AK Capital, Britannia, Big Basket, Bennett Coleman, Croma, Crisil, CIPLA, Darashaw, DBS Bank, Dr. Reddy's, DHL, Deloitte, EY, Emcure, Glenmark, General Mills, Godrej Capital, Hansa Research, HDFC Ltd., HDFC Bank, Kantar, KPMG, KBC Bank, Kotak Bank, Lodha, Kotak Life, HUL, Infosys, ICICI Bank, IDFC First Bank, Jyothylabs, Fox Data, Federal Bank, Factset, Indegene , Nielsen, Federal Bank, KPMG, Novartis, Nova Noradisk ,Macleods, Mahindra and Mahindra, Marico, Pharma Ace, Publicis, Philips (Signify), Property Pistol, Panasonic, Reliance Industries, Roche, Reliance Jio, Rubicon Research, Reliance Retail, Seamex, Sun pharma , SIB, TCS, Tataplay, Triokaa Pharmaceuticals, Tata Motor Finance, Voltas, Vodafone, Wella, Wipro Zydus, Zuventus.

Average CTC of top 30%-9.92 LPA